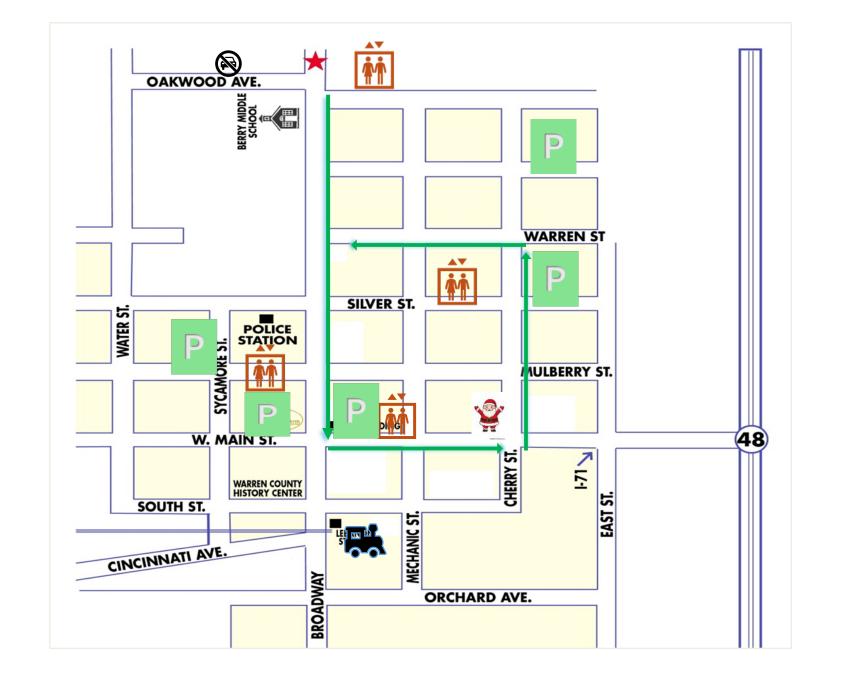

## Horse-Drawn Carriage Parade & Festival

Events, Parking & Restroom Map

Parking Notice: If you park inside the Parade Route you will not be able to move your vehicle while the parades are in route.

230 New Street (Lebanon Post Office Back Lot)

## **Port-A-Lets & Restroom Building**

Broadway Avenue: Down from Barrel House N Mechanic/E Warren Mechanic/Mulberry

Blue Line is parade route Note: Roads close down 30 minutes before each parade

Santa, Mrs. Claus and Boots 'n Mini Moos Santa photos 10:30am-12:15, 3:30p-6:15p Mini Cows petting 10:00am - 8:00pm

Festival Hours: 10 am - 8 pm Parade Hours: 1 pm & 7 pm