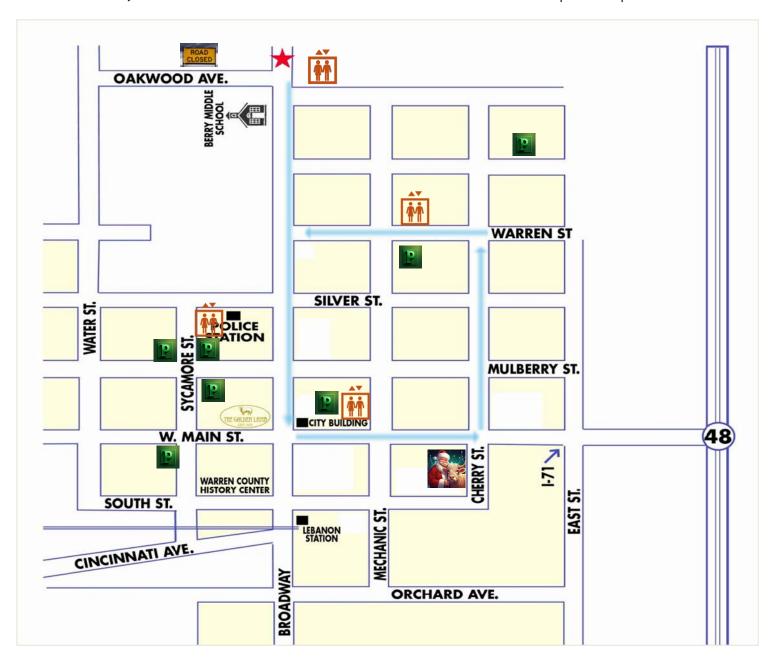

## Horse-Drawn Carriage Parade & Festival

Events, Parking & Restroom Map

Parking Notice: If you park inside the Parade Route you will not be able to move your vehicle while the parades are in route.

230 New Street (Lebanon Post Office Back Lot)

## **Port-A-Lets & Restroom Building**

Broadway Avenue: Down from Barrel House N Mechanic/E Warren Mechanic/Mulberry

Blue Line is parade route Note: Roads close down 30 minutes before each parade

Santa, Mrs. Claus and Boots 'n Mini Moos Santa photos 10:30am-12:15, 3:30p-6:15p Mini Cows petting 10:00am - 8:00pm

Festival Hours: 10 am - 8 pm Parade Hours: 1 pm & 7 pm